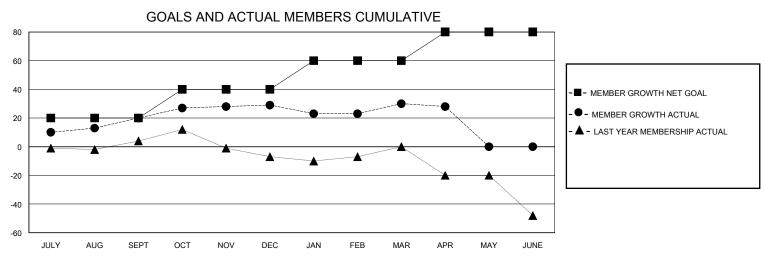

## District 27 E2

Results as of: 4/30/2024

| GMT:          |               |             | GMT CA        |                       |                         |                         |                                                    |  |
|---------------|---------------|-------------|---------------|-----------------------|-------------------------|-------------------------|----------------------------------------------------|--|
|               | Club          | s           |               | Members               |                         |                         |                                                    |  |
|               | RESULTS FOR   | R 2023-2024 |               | RESULTS FOR 2023-2024 |                         |                         |                                                    |  |
| QUARTER       | NEW CLUB GOAL | NEW CLUBS   | DROPPED CLUBS | QUARTER MEN           | MBER GROWTH NET<br>GOAL | MEMBER GROWTH<br>ACTUAL | DROPPED<br>MEMBERS ACTUAL<br>(including transfers) |  |
| JULY/AUG/SEPT | 0             | 0           | 0             | JULY/AUG/SEPT         | 20                      | 39                      | 17                                                 |  |
| OCT/NOV/DEC   | 1             | 0           | 0             | OCT/NOV/DEC           | 20                      | 37                      | 27                                                 |  |
| JAN/FEB/MAR   | 0             | 0           | 0             | JAN/FEB/MAR           | 20                      | 32                      | 28                                                 |  |
| APR/MAY/JUNE  | 0             | 0           | 0             | APR/MAY/JUNE          | 20                      | 7                       | 9                                                  |  |