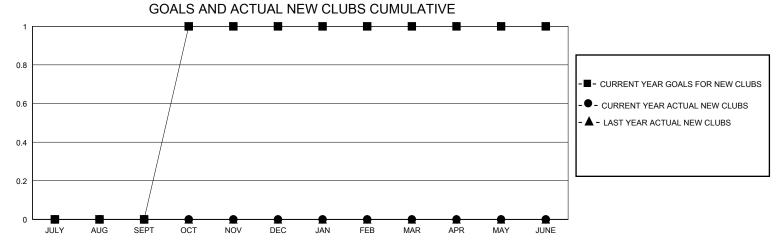

## District 27 E2

Results as of: 4/30/2024

| GMT:          |               |             | GMT CA        |                       |                         |                         |                                                    |  |
|---------------|---------------|-------------|---------------|-----------------------|-------------------------|-------------------------|----------------------------------------------------|--|
|               | Club          | s           |               | Members               |                         |                         |                                                    |  |
|               | RESULTS FOR   | R 2023-2024 |               | RESULTS FOR 2023-2024 |                         |                         |                                                    |  |
| QUARTER       | NEW CLUB GOAL | NEW CLUBS   | DROPPED CLUBS | QUARTER MEN           | MBER GROWTH NET<br>GOAL | MEMBER GROWTH<br>ACTUAL | DROPPED<br>MEMBERS ACTUAL<br>(including transfers) |  |
| JULY/AUG/SEPT | 0             | 0           | 0             | JULY/AUG/SEPT         | 20                      | 39                      | 17                                                 |  |
| OCT/NOV/DEC   | 1             | 0           | 0             | OCT/NOV/DEC           | 20                      | 37                      | 27                                                 |  |
| JAN/FEB/MAR   | 0             | 0           | 0             | JAN/FEB/MAR           | 20                      | 32                      | 28                                                 |  |
| APR/MAY/JUNE  | 0             | 0           | 0             | APR/MAY/JUNE          | 20                      | 7                       | 9                                                  |  |